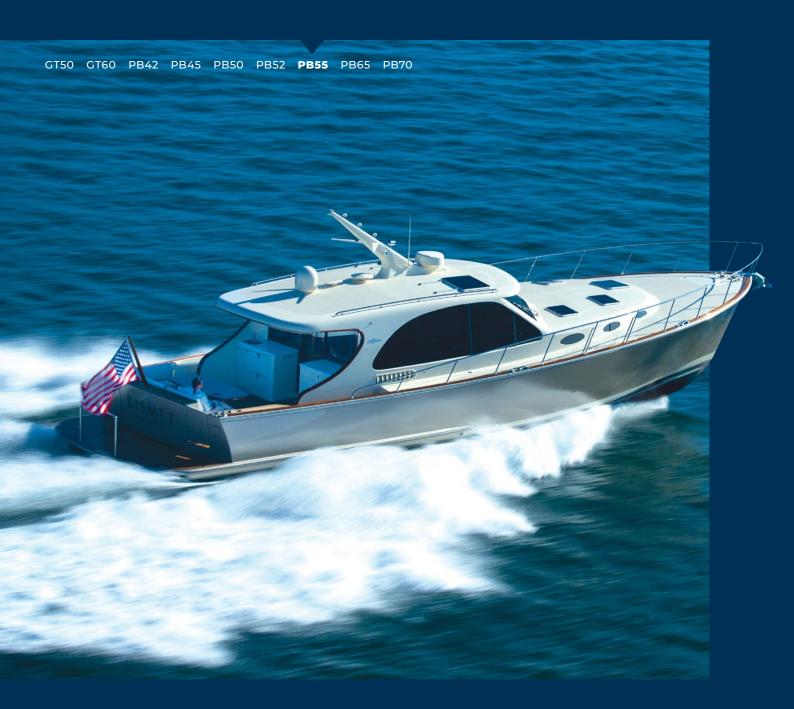

# BEST IN CLASS!

While luxury and performance are standard features on the PB55, this 'Best Boat Over 30ft' winner offers the broadest range of bespoke options.

Choose from two or three staterooms, upper or lower galley, a wide variety of exquisite fabrics and finishes, even a 'rumble seat' for joyriders up front!

Whether you are looking for excitement or relaxation, the PB55 will take you there.

The PB55, which is available in both sedan and flybridge models, takes ergonomic design to a new level and makes the most of its extended length and broader beam.