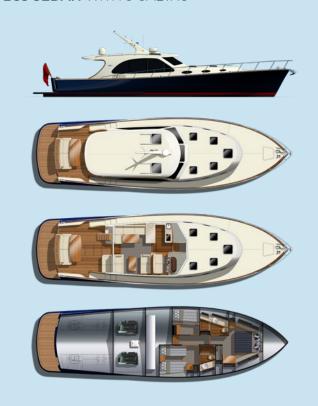

performance are standard features on the PB55, this 'Best Boat Over 30ft' winner offers the broadest range of bespoke options.

Choose from two or three staterooms, upper or lower galley, a wide variety of exquisite fabrics and finishes, even a 'rumble seat' for joyriders up front!

Whether you are looking for excitement or relaxation, the PB55 will take you there.











The PB55, which is available in both sedan and flybridge models, takes ergonomic design to a new level and makes the most of its extended length and broader beam.

This affords you the opportunity to choose between a wide variety of internal configurations and amenities to create an environment that will perfectly suit your on board lifestyle.

# PB55 FLYBRIDGE WITH LOWER GALLEY



#### **PB55 SEDAN** WITH 3 CABINS



62'8" 19.1 M

17'2" 5.23 M



## **TECHNICAL**

| ILUITIOAL      |            |            |
|----------------|------------|------------|
| LENGTH OVERALL | 62'8"      | 19.1 M     |
| LENGTH ON DECK | 56'3"      | 17.1 M     |
| BEAM           | 17'2"      | 5.23 M     |
| DRAFT WITH IPS | 3'9"       | 1.13 M     |
| DISPLACEMENT   | 53,361 LBS | 24,204 KGS |
|                |            |            |

#### **CAPACITY**

FUEL CAPACITY 740 GAL 2,800 L WATER CAPACITY 264 GAL 1,000 L HOLDING TANK 58 GAL 220 L

## POWER AND CONSUMPTION

STANDARD ENGINES

2 X VOLVO PENTA IPS 950S @ 725 HP
TOP SPEED 34 KNOTS
CRUISE SPEED 28 KNOTS
RANGE 436 NM / 34 GPH / 21 KN

### **OPTIONAL ENGINES**

2 X VOLVO PENTA IPS 1200S @ 900 HP TOP SPEED 41 KNOTS CRUISE SPEED 35 KNOTS

2 X VOLVO DII SHAFTS @ 725 HP