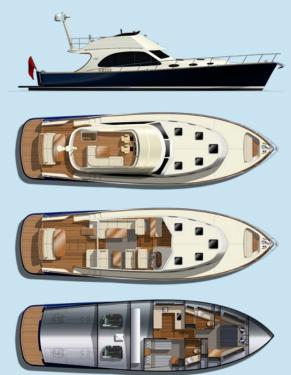

# PB55 FLYBRIDGE WITH LOWER GALLEY

#### **PB55 SEDAN** WITH 3 CABINS

62'8" 19.1 M

17'2" 5.23 M